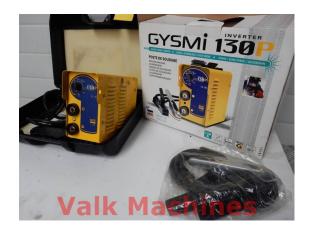

## WELDING INVERTER GYMSI 130A

| Manufacturer: | Gymsi      |
|---------------|------------|
| Туре:         | 130P       |
| Year:         | -          |
| Price:        | on request |

## **TECHNICAL SPECIFICATIONS**

**Power:** 

Elektrode:

**Featured with:** 

Country of origin: Connection: Machine LxWxH: Machine weight: 130A at 5% 45A at 60% 40A at 100% Ø1,6 - 3,2mm - Case - Torch holder - Manual France 220 Volt 250 x 170 x 100 mm 3 kg