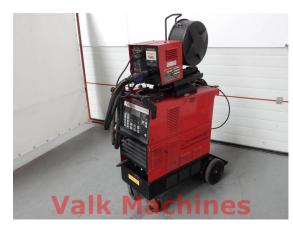

## MIG/MAG LINCOLN ELECTRIC 350 AMP.

Manufacturer: Lincoln Electric

Invertec Power Wave 350 Type:

Year: S.nr 10104 **Price:** on request

Featured with:

## **TECHNICAL SPECIFICATIONS**

350A at 60% **Output current:** 300A at 100%

Lincoln Synergic 7 with remote control Wirefeed:

1,25 - 19,5 m/min.

- Welding torch liquide cooled - Welding stick, cable 3 meter - Welding package 3 meter

- Masscable

- Reduction valve

**Country of origin:** USA

Machine LxWxH: 1100 x 600 x 1000 mm

Machine weight: 140 kg