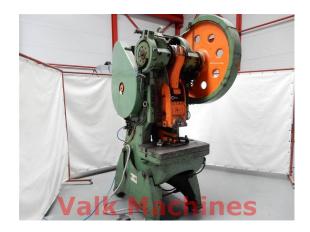

## **ECCENTRIC PRESS SCHüler 50 TON**

| Manufacturer: | Schüller    |
|---------------|-------------|
| Туре:         | PEnr 50/224 |
| Year:         |             |
| Price:        | on request  |

## **TECHNICAL SPECIFICATIONS**

Capacity Throat Adjustable stroke Number of strokes Ram size Table size Machine LxWxH: Machine weight: 50 Ton 225 mm 8 - 100 mm 320 p/min 300 x 280 mm 500 x 800 mm 160 x 120 x 260 cm 6 Ton