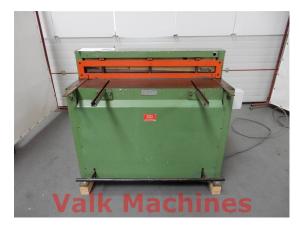

## SHEETCUTTING SHEAR JÖRG 1000 X 2 MM

| Manufacturer: | Jörg       |
|---------------|------------|
| Туре:         | 4002/E     |
| Year:         | -          |
| Price:        | on request |

## **TECHNICAL SPECIFICATIONS**

**Cutting length:** 

Sheet thickness:

Reach backgauge: Featured with: Country of origin: Machine LxWxH: Machine weight: 1.000 mm
2 mm steel
1,25 mm stainless steel
2,5 mm Aluminium
600 mm
Machine manuals
The Netherlands
1.300 x 1.550 x 1.200 mm
700 kg