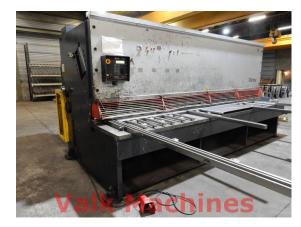

## HYDRAULIC SHEAR DARLEY 4100 X 13 MM

| Manufacturer: | Darley     |
|---------------|------------|
| Туре:         | GS4100x13  |
| Year:         | 1998       |
| Price:        | on request |

## **TECHNICAL SPECIFICATIONS**

Cuttinglength: Cutting thickness: Back gauge: Control:

Featured with:

Country of origin: Motor power: Machine LxWxH: Machine weight: 4.100 mm
13 mm
1.000 mm
Darley Delem
Sheetsupporters frontside 4000 mm
Footpedal
Material conveyor
Extra sets knives
Documentation
The Netherlands
30 kW
440 x 235 x 225 cm
18.400 kg