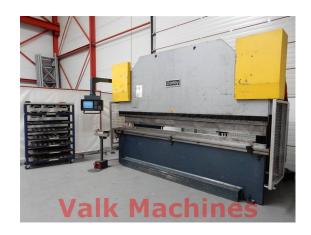

## **DARLEY 3.600 MM X 150 TON**

| Manufacturer: | Darley        |
|---------------|---------------|
| Туре:         | EHP 150 36/31 |
| Year:         | -             |
| Price:        | on request    |

## **TECHNICAL SPECIFICATIONS**

| Capacity:          | 150 Ton                                                                           |
|--------------------|-----------------------------------------------------------------------------------|
| Bendinglength:     | 3.600 mm                                                                          |
| Column distance:   | 3.100 mm                                                                          |
| Back gauge:        | 600 mm                                                                            |
| Stroke length:     | 225 mm                                                                            |
| Throat:            | 400 mm                                                                            |
| CNC Controller:    | Delem DA65                                                                        |
| Featured with:     | - Sets of tooling<br>- CNC crowning<br>- Hand- and footpedal<br>- Machine manuals |
| Country of origin: | The Netherlands                                                                   |
| Motor power:       | 12,7 kW                                                                           |
| Machine LxWxH:     | 3750 x 1500 x 2900 mm                                                             |
| Machine weight:    | 14.500 kg                                                                         |