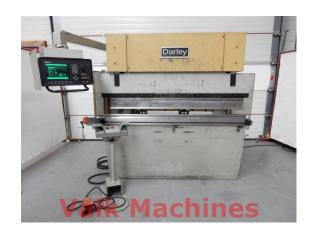

## DARLEY 2.000 MM X 50 TON

Manufacturer: Darley

**Type:** EHP 50.20/15

Year:

**Price:** on request

## **TECHNICAL SPECIFICATIONS**

Capacity:50 TonBendinglength:2.050 mmColumn distance:1.500 mmBack gauge:750 mmStroke length:120 mmThroat:250 mmController:Delem 24E

Various bendingtools Hand/Footpedal

Featured with: