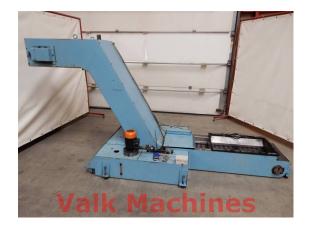

## **CHIPCONVEYOR SERMETO 01**

| Manufacturer: | Sermeto D.E.I. |
|---------------|----------------|
| Туре:         | 01             |
| Year:         | 2001           |
| Price:        | on request     |

## **TECHNICAL SPECIFICATIONS**

| Conveyor bin LxW:  | 700 x 500 mm                       |
|--------------------|------------------------------------|
| Belt wide:         | 330 mm                             |
| Height output:     | 1.250 mm                           |
| Colour:            | Emag blue                          |
| Country of origin: | France                             |
| Machine LxWxH:     |                                    |
|                    | 3.300 x 1.250 x 1.650 mm           |
| Machine weight:    | 3.300 x 1.250 x 1.650 mm<br>250 kg |