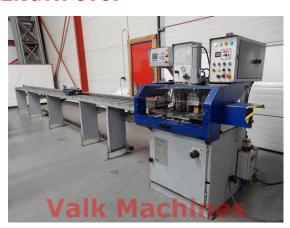

## CIRCULARSAW FRITZ GROSS WITH 8M LENGTH STOP

Manufacturer:Fritz GrossType:UCM 425Year:2002Price:on request

## **TECHNICAL SPECIFICATIONS**

Sawblade: ø 425 mm

Sawcapacity: 145 mm round 120 mm square

Saw mitre: 45° left/right

**Sawspeed:** 18 / 36 m/min.

Autom. length stop:

MPS, type 4010
8 meter long

- Half automatic

**Featured with:** - Hydraulic clamping

- Variabele sawing feed

Country of origin:GermanyMotor power:5,5 kWMachine weight:1000 kg

**Machine LxWxH:** 120 x 90 x 180 cm