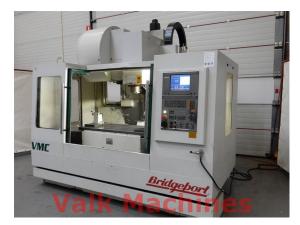

## **MACHINING CENTRE BRIDGEPORT X: 1000 MM**

| Manufacturer: | Bridgeport  |
|---------------|-------------|
| Туре:         | VMC 1000/30 |
| Year:         | 2001        |
| Price:        | on request  |

## **TECHNICAL SPECIFICATIONS**

| X-axis:            | 1.020 mm                                                                                                                                                                                     |
|--------------------|----------------------------------------------------------------------------------------------------------------------------------------------------------------------------------------------|
| Y-axis:            | 610 mm                                                                                                                                                                                       |
| Z-axis:            | 600 mm                                                                                                                                                                                       |
| Table size:        | 1.150 x 580 mm                                                                                                                                                                               |
| Spindle taper:     | BT-40                                                                                                                                                                                        |
| Spindle speeds:    | 100 - 10.000 rpm                                                                                                                                                                             |
| Toolchanger:       | 30 pockets                                                                                                                                                                                   |
| Controller:        | Heidenhain TNC410                                                                                                                                                                            |
| Featured with:     | <ul> <li>Cooling through spindle 9 bar</li> <li>4th axis Hofmann WRMH-300R</li> <li>ca. 20 tools</li> <li>Tiltintable for the 4th axis</li> <li>Machine manuals and documentation</li> </ul> |
| Country of origin: | UK                                                                                                                                                                                           |
| Motor power:       | 11 kW                                                                                                                                                                                        |
| Machine weight:    | 4.400 kg                                                                                                                                                                                     |
| Machine LxWxH:     | 280 x 240 x 270 cm                                                                                                                                                                           |
|                    |                                                                                                                                                                                              |