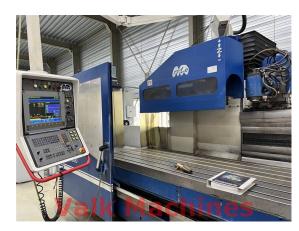

## **CNC BEDMILLINGMACHINE MTE X: 3.000 MM**

Manufacturer: MTE
Type: BF 3200
Year: 2004
Price: on request

Max. load on table:

**Featured with:** 

## **TECHNICAL SPECIFICATIONS**

**Table size:** 3.200 x 1.000 mm

 X-axis:
 3.000 mm

 Y-axis:
 1.000 mm

 Z-axis:
 1.000 mm

Controller: Heidenhain TNC 430

Spindle nose:ISO 50Spindle speed:3.000 RpmToolchanger:13 pockets