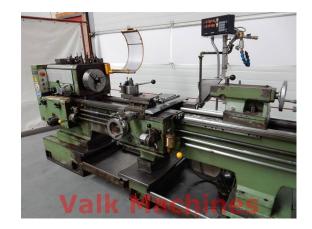

## LATHE VDF 21R0 X 1500MM

| Manufacturer: | VDF        |
|---------------|------------|
| Туре:         | 21R0       |
| Year:         | -          |
| Price:        | on request |

## **TECHNICAL SPECIFICATIONS**

Centre distance: Swing over bed: Swing over cross slide: Spindle speeds: Spindle bore: Sony digital read out:

Featured with:

Country of origin: Motor power: Machine LxWxH: Machine weight: 1.500 mm 430 mm 255 mm 19 - 2.000 RPM 56 mm On X- and Y-axis - Various Multifix toolholders - Coolingpomp - 1x fixed steady Germany 7,5 kW 410 x 103 x 130 cm 2000 kg