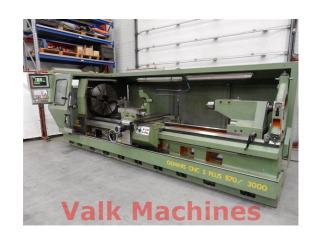

## **LATHE GEMINIS 870 X 3000 MM**

Manufacturer: Geminis

**Type:** CNC 5 PLUS 870/3000

Year:

**Price:** on request

## **TECHNICAL SPECIFICATIONS**

**Distance between centres:** 3000 mm

Swing: 870 mm over bed

560 mm over cross slide

3.600 kg without steady

Weight between centers: 4.400 kg with 1 steady

5.600 kg with 2 steadies