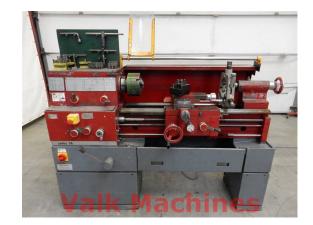

## **LATHE CELTIC 14**

| Manufacturer: | Celtic      |
|---------------|-------------|
| Туре:         | 14 x 750 mm |
| Year:         | -           |
| Price:        | on request  |

## **TECHNICAL SPECIFICATIONS**

**Centre distance:** 

Swing:

Spindle speed: Spindle bore

Featured with:

Motor power: Country of origin: Machine LxWxH: Machine weight: 750 mm 370 mm over bed 200 mm over cross slide 35 - 1000 rpm 35 mm - Fixed Steady - Toolpost holders - Extra toolpost 2,2 kW Belgium 2000 x 750 x 1400 mm 950 kg