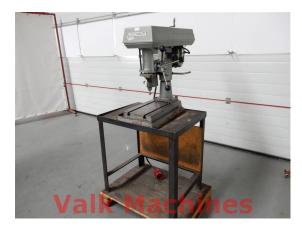

## TABLE TYPE DRILL CINCINNATI Ø24 MM

| Manufacturer: | Cincinnati Milarcon |
|---------------|---------------------|
| Туре:         | MT10                |
| Year:         | -                   |
| Price:        | on request          |

## **TECHNICAL SPECIFICATIONS**

Drillingcapacity steel: Table size: Spindle nose: Spindle speeds: Spindle stroke: Throat: Country of origin: Engine power: Machine LxWxH: Machine weight: ø 24 mm 290 x 250 mm MK2 660 - 12.000 Rpm 90 mm 170 mm US 0,5 kW 500 x 300 x 600 mm 60 kg