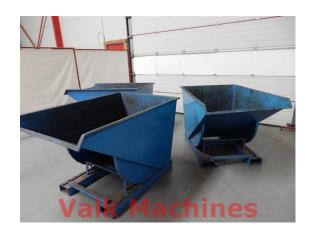

## **SELF-TILING BOXES FETRA 2500 KG**

| Manufacturer: | Fetra      |
|---------------|------------|
| Туре:         | 6120       |
| Year:         | 2009       |
| Price:        | on request |

## **TECHNICAL SPECIFICATIONS**

Load capacity: Content:

**Concerning:** 

Box LxWxH: Box weight: 2500 kg 1200 Liter 1x Fetra 6120, yr. 2007 1x Fetra 6120, yr. 2009 1x Fetra 6120, yr. 2012 175 x 120 x 110 cm 50 kg