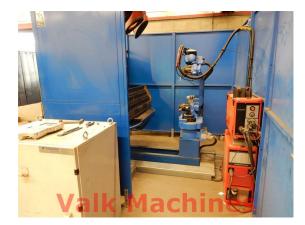

## WELDING ROBOT YASKAWA MOTOMAN-MH6 DX100

| Manufacturer: | Yaskawa    |
|---------------|------------|
| Туре:         | MH6 DX100  |
| Year:         | 2012       |
| Price:        | on request |

## **TECHNICAL SPECIFICATIONS**

Robot: Yaskawa MH6 12/2011 Year: Axis: 6 **Payload:** 6 kg Working area: 1422 mm **Controller: CMT** welding unit: **Power: Featured with:** 300 x 300 x 250 cm Weldingcell LxWxH:

Yaskawa DX 100 (02-2012) Fronius with VR 7000-CMT 360 Amp. at100% 450 Amp. at 60% - 2 Turning- and clampingtables - Complete safety fence - Documentation & manuals

Pagina 1 van 1

Please Note: The information on this page has been obtained to the best of our ability and belief. It is given in good faith, but its accuracy cannot be guaranteed. We advise you to check any vital details! Machine ares being sold, as seen and approved by you. In deviation of art. 14 of the Metaalunieconditions we do not give any guarantees on used machines;