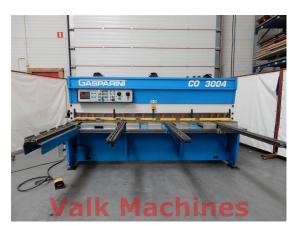

## **HYDRAULIC SHEAR GASPARINI 3000 X 6 MM**

Manufacturer:GaspariniType:C03004Year:2004Price:on request

## **TECHNICAL SPECIFICATIONS**

**Sheetlength:** 3.050 mm 6 mm steel

Cutting capacity: 4 mm stainless steel

Backgauge reach: 1.000 mm

**Adjsutable cuttingangle:** 0,5 - 2,5 degrees

Sheet support backside4 Sheetsupports frontside

Featured with: - 4 Sheetsupports frontside - Access protection backside

- Footpedal

**Country of origin:** Italy **Motor power:** 7,5 kW

**Machine LxWxH:** 3.500 x 2.200 x 1.700 mm

Machine weight: 6.600 kg