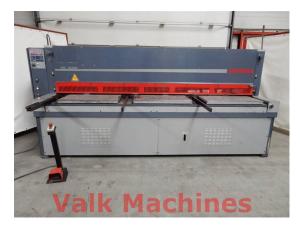

## HYDRAULIC SHEAR DURMA 3100 X 6 MM

| Durma      |
|------------|
| ES 3006    |
| 2006       |
| on request |
|            |

## **TECHNICAL SPECIFICATIONS**

Sheetlength: Cutting capacity: Backgauge reach:

**Featured with:** 

Motor power: Machine LxWxH: Machine weight: 6 mm 750 mm - 3 Sheetsupports frontside - Access protection backside - Footpedal 11 kW 3750 x 2350 x 1850 mm

3100 mm

5500 kg

Pagina 1 van 1

Please Note: The information on this page has been obtained to the best of our ability and belief. It is given in good faith, but its accuracy cannot be guaranteed. We advise you to check any vital details! Machine ares being sold, as seen and approved by you. In deviation of art. 14 of the Metaalunieconditions we do not give any guarantees on used machines;