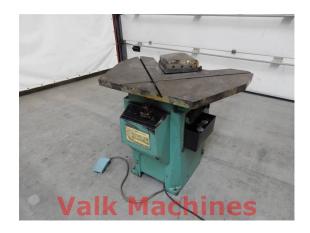

## **CORNER NOTCHER COMACA 4 MM**

| Manufacturer: | Comaca     |
|---------------|------------|
| Туре:         | Epas 4     |
| Year:         | -          |
| Price:        | on request |

## **TECHNICAL SPECIFICATIONS**

Cutting capacity: Table size: Motor power: Country of origin: Machine LxWxH: Machine weight: 225 x 225 x 4 mm steel 1000 x 800 mm 4 kW Italy 1100 x 820 x 1050 mm 700 kg

Pagina 1 van 1