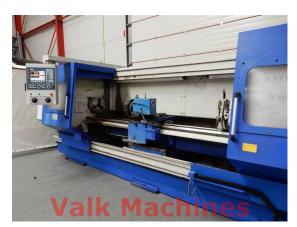

## **TEACH-INN LATHE PINACHO TAURUS 260 X 3000MM**

Manufacturer:PinachoType:Taurus 260Year:2005Price:on request

## **TECHNICAL SPECIFICATIONS**

**Distance between centres:** 3000 mm

Swing: 530 mm over bed 315 mm over cross slide

**Controller:** Fagor 8055

**Spindel speeds:** 2.000 Rpm max.

**Spindle bore:** 105 mm

**Toolturret:** 8 positions

Featured with:

- 2 fixed steadies
- 1 moving steady

Country of origin:SpainMotor power:11 kWMachine weight:4000 kg

**Machine LxWxH:** 4000 x 1700 x 1800 mm