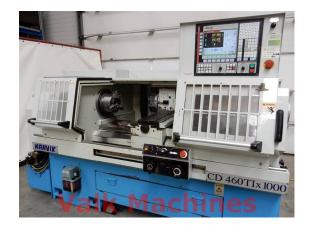

## **TEACH-INN LATHE NARVIK X 1000 MM**

| Manufacturer: | Narvik          |
|---------------|-----------------|
| Туре:         | CD 460TI x 1000 |
| Year:         | -               |
| Price:        | on request      |

## **TECHNICAL SPECIFICATIONS**

Swing:

Distance between centres: Spindle bore: Spindle speeds: Controller: Toolturret:

**Featured with:** 

Motor power: Machine LxWxH: Machine weight: 460 mm over bed 288 mm over cross slide 1000 mm 52 mm 90 - 2500 rpm Fagor 8055 8-fold changer - 1x Hydraulic 3-jaw chuck - Variety of jaws